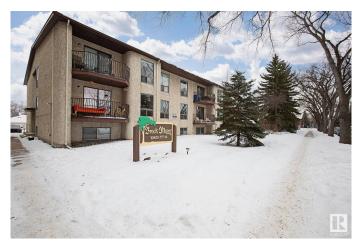

# \$104,900 - 101 10829 117 Street, Edmonton

MLS® #E4422849

### \$104,900

1 Bedroom, 1.00 Bathroom, 764 sqft Condo / Townhouse on 0.00 Acres

Queen Mary Park, Edmonton, AB

Welcome to a beautifully clean, 1 bedroom condo (freshly painted) in the heart of Queen Mary Park. It is close to all conveniences, including shopping, in walking distance to the Ice District, and close proximity to Queen Mary Park - enjoy serenity, a break from the busyness of life. The condo is just minutes away from Grant MacEwan and NAIT. There is a common laundry area as well as an individual parking stall right outside of the unit in the back. Pet friendly (subject to Board approval), and is steps away from enjoying the Park across the street.

# **Community Information**

Address 101 10829 117 Street

Area Edmonton

Subdivision Queen Mary Park

City Edmonton
County ALBERTA

Province AB

Postal Code T5H 3N4