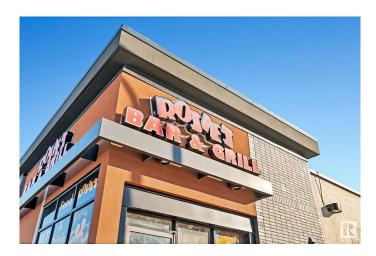

#### \$275,000

0 Bedroom, 0.00 Bathroom, Business on 0.00 Acres

Queen Alexandra, Edmonton, AB

Turnkey Bar & Grill with Thriving Karaoke Scene – Prime Edmonton Location! An incredible opportunity awaits with Rosieâ€<sup>™</sup>s Bar & Grill & Karaoke, a well-established and beloved nightlife hotspot in Edmonton. Located just off Whyte Avenue this fully licensed bar and grill is a local favorite, renowned for its lively atmosphere, popular karaoke nights, and fantastic food and drink offerings. This turnkey business features a spacious and inviting interior, a fully equipped kitchen, a well-stocked bar, VLTS and a space for karaoke and live entertainment. The high-traffic location ensures excellent visibility and a steady flow of patrons, while the affordable lease and strong revenue history make this an ideal investment for entrepreneurs or hospitality professionals looking to step into a successful operation. Rosie's has built a loyal customer base with its karaoke nights, classic pub food and drinks, and welcoming ambiance. Will you be the next owner? PLEASE DO NOT **APPROACH STAFF!** 

## **Community Information**

| Address     | 10475 80 Ave Nw |
|-------------|-----------------|
| Area        | Edmonton        |
| Subdivision | Queen Alexandra |
| City        | Edmonton        |
| County      | ALBERTA         |
| Province    | AB              |
| Postal Code | T6E 1V1         |