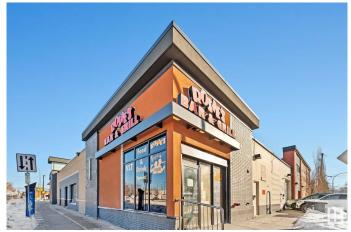

#### \$275,000

0 Bedroom, 0.00 Bathroom, Business on 0.00 Acres

Queen Alexandra, Edmonton, AB

Turnkey Bar & Grill with Thriving Karaoke Scene – Prime Edmonton Location! An incredible opportunity awaits with Rosieâ€<sup>™</sup>s Bar & Grill & Karaoke, a well-established and beloved nightlife hotspot in Edmonton. Located just off Whyte Avenue this fully licensed bar and grill is a local favorite, renowned for its lively atmosphere, popular karaoke nights, and fantastic food and drink offerings. This turnkey business features a spacious and inviting interior, a fully equipped kitchen, a well-stocked bar, VLTS and a space for karaoke and live entertainment. The high-traffic location ensures excellent visibility and a steady flow of patrons, while the affordable lease and strong revenue history make this an ideal investment for entrepreneurs or hospitality professionals looking to step into a successful operation. Rosie's has built a loyal customer base with its karaoke nights, classic pub food and drinks, and welcoming ambiance. Will you be the next owner? PLEASE DO NOT **APPROACH STAFF!** 

## **Community Information**

| Address     | 10475 80 Ave Nw |
|-------------|-----------------|
| Area        | Edmonton        |
| Subdivision | Queen Alexandra |
| City        | Edmonton        |
| County      | ALBERTA         |
| Province    | AB              |
| Postal Code | T6E 1V1         |