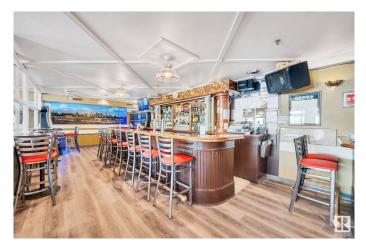

#### \$275,000

0 Bedroom, 0.00 Bathroom, Business on 0.00 Acres

Queen Alexandra, Edmonton, AB

Turnkey Bar & Grill with Thriving Karaoke Scene – Prime Edmonton Location! An incredible opportunity awaits with Rosieâ€<sup>™</sup>s Bar & Grill & Karaoke, a well-established and beloved nightlife hotspot in Edmonton. Located just off Whyte Avenue this fully licensed bar and grill is a local favorite, renowned for its lively atmosphere, popular karaoke nights, and fantastic food and drink offerings. This turnkey business features a spacious and inviting interior, a fully equipped kitchen, a well-stocked bar, VLTS and a space for karaoke and live entertainment. The high-traffic location ensures excellent visibility and a steady flow of patrons, while the affordable lease and strong revenue history make this an ideal investment for entrepreneurs or hospitality professionals looking to step into a successful operation. Rosie's has built a loyal customer base with its karaoke nights, classic pub food and drinks, and welcoming ambiance. Will you be the next owner? PLEASE DO NOT **APPROACH STAFF!** 