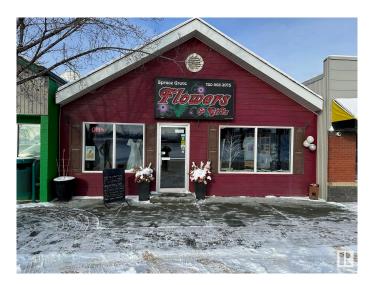

### \$340,000

0 Bedroom, 0.00 Bathroom, Retail on 0.00 Acres

City Centre, Spruce Grove, AB

Prime Commercial Property For Sale.
High-Visibility Location in Spruce Grove
Discover an exceptional commercial
opportunity in the heart of Spruce Grove! This
established retail space, currently homed to a
flower shop, offers 1875+/- sf of retail space.
Located just off of Highway 16A, this prime
location ensures high traffic exposure and
easy accessibility. Phase 1 Environmental
report completed.

Built in 1960

### **Exterior**

Exterior Block, Wood Frame Construction Block, Wood Frame