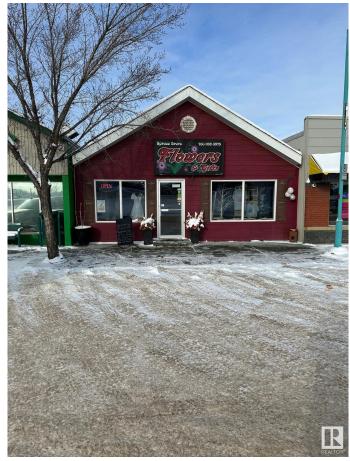

### \$340,000

0 Bedroom, 0.00 Bathroom, Retail on 0.00 Acres

City Centre, Spruce Grove, AB

Prime Commercial Property For Sale.
High-Visibility Location in Spruce Grove
Discover an exceptional commercial
opportunity in the heart of Spruce Grove! This
established retail space, currently homed to a
flower shop, offers 1875+/- sf of retail space.
Located just off of Highway 16A, this prime
location ensures high traffic exposure and
easy accessibility. Phase 1 Environmental
report completed.

Built in 1960

### **Exterior**

Exterior Block, Wood Frame Construction Block, Wood Frame