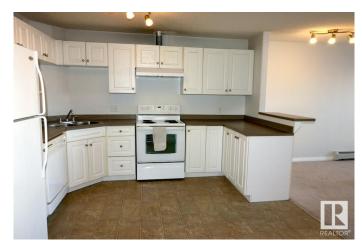

# \$139,900

1 Bedroom, 1.00 Bathroom, 625 sqft Condo / Townhouse on 0.00 Acres

Clareview Town Centre, Edmonton, AB

Great for the first-time home buyer and or investor. This 1 bedroom, 1 bath second floor unit offers an open concept living area with eat-in dinning, 4 pcs bath, large bedroom and in suite laundry with storage. No need to pay for a gym membership as this complex has an extremely nice fitness room. This location is hard to beat with walking distance to Clareview Transit and LRT Station, and just minutes to shopping, restaurants, and entertainment.

## Interior

Appliances Dishwasher-Built-In, Hood Fan, Refrigerator, Stacked Washer/Dryer,

Stove-Electric

Heating Hot Water, Natural Gas