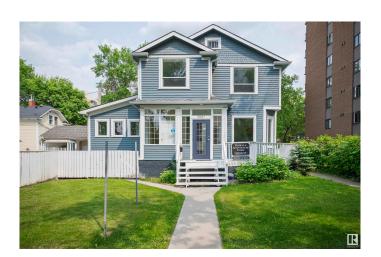

# \$849,900 - 9937 113 Street, Edmonton

MLS® #E4421141

### \$849,900

0 Bedroom, 0.00 Bathroom, Office on 0.00 Acres

Downtown (Edmonton), Edmonton, AB

Discover a mixed-use property in a prime Downtown/Grandin location. This unique house, zoned CB2, combines professional and residential space. Features updated plumbing, electrical systems, and a reinforced foundation. The main floor, currently a medical office, includes 6 offices with plumbing, 1 without plumbing, and a reception area. Ideal for professional offices, esthetics, daycare, or other commercial uses. The upper level has a 2-bedroom loft with separate access, perfect for live-up, work-down or additional commercial space. Situated on a 50x150 lot, suitable for future redevelopment with parking for up to 8 vehicles. Handicap accessible and one block from River Valley access, within walking distance to Edmonton General Hospital and downtown amenities, including LRT station. Don't miss this rare opportunity.

Built in 1916