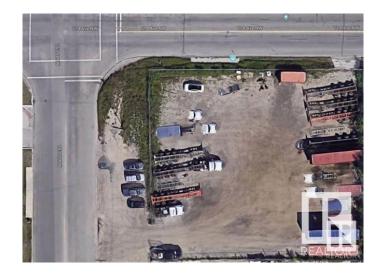

# \$0 - 11325 163 Street, Edmonton

MLS® #E4421103

#### **\$0**

0 Bedroom, 0.00 Bathroom, Land Commercial on 0.00 Acres

Sheffield Industrial, Edmonton, AB

Property Details: Size: Approximately 31,000 square feet Type: Industrial land Location: High traffic area, corner location Features: Fenced and gravelled Lease Details: 36 months/negotiable Monthly Lease: \$4,500.00 Huge potential on this industrial land for lease. This property's high traffic location and corner positioning could be advantageous for businesses needing visibility and accessibility. The landlord is willing to split the space between 2 tenants. A fence can be placed down the middle of the lot.