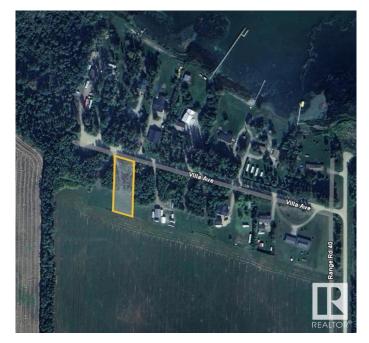

# \$69,900 - Lot 9 54426 Rge Rd 40, Rural Lac Ste. Anne County

MLS® #E4420942

#### \$69,900

0 Bedroom, 0.00 Bathroom, Rural on 0.50 Acres

Thibault Settlement, Rural Lac Ste. Anne County, AB

AMAZING OPPORTUNITY AT A GREAT PRICE PRIVATE PARTIAL TREED WITH CLEARED DRIVEWAYS AND BUILDING SITE. THIS HALF-ACRE PARCEL JUST LOCATED OFF THE SOUTH SHORES OF LAC STE ANNE. MINUTES TO ALBERTA **BEACH & A SHORT DRIVE TO DARWELL.** THIS LOT/AREA IS A MUNICIPAL RESERVE ADJACENT TO FARM FIELD DIRECTLY BEHIND. CLEARED ON THE SOUTH END, BUT LINED WITH FOREST ON THE NORTH PERIMETER FOR PRIVACY! THIS FABULOUS LOT FEATURES PATHWAYS LEADING TO THE LAKE. POWER & GAS AVAILABLE AT PROPERTY LINE. THE PERFECT (SHORT DRIVE FROM EDMONTON) WEEKEND GETAWAY SPOT CLOSE TO WATER AMENITIES OR BUILD YOUR DREAM GETAWAY LAKE HOUSE OR EVEN PARK AN RV / TRAVEL TRAILER AND ENJOY ALL RECREATIONAL ACTIVITIES THAT LAC STE ANNE & ALBERTA BEACH COMMUNITY HAS TO OFFER. 1 MORE ADJACENT LOT ALSO AVAILABLE FOR EVEN A MORE SPACE OR BIGGER HOME! LOT SIZE 96' x 232' APPROX. CR3 zoning generally allows for single-family dwellings, recreational use (including RVs), and potentially livestock or horses.

# **Community Information**

| Address     | Lot 9 54426 Rge Rd 40      |
|-------------|----------------------------|
| Area        | Rural Lac Ste. Anne County |
| Subdivision | Thibault Settlement        |
| City        | Rural Lac Ste. Anne County |
| County      | ALBERTA                    |
| Province    | AB                         |
| Postal Code | T0E 0E0                    |