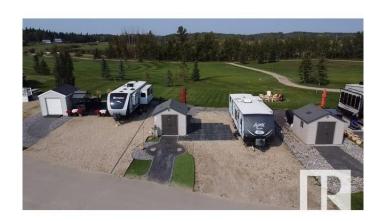

# \$218,384

0 Bedroom, 0.00 Bathroom, Rural on 0.01 Acres

Trestle Creek Golf Resort, Rural Parkland County, AB

Trestle Creek Golf & RV Resort – Your Perfect Getaway! This is your chance to own a piece of paradise in a one-of-a-kind resort! Located just 45 minutes west of Edmonton, this pie-shaped lot is close to endless outdoor activities, ideal for family time, friends, or a golf weekend. Enjoy walking distance to washrooms, showers, and laundry facilities. Just a short golf cart ride away, you'II find thrilling waterslides, ziplining, water skiing, a sandy beach, playgrounds, tennis courts, basketball nets, and a baseball field. Winter fun is just as abundant, with outdoor activities for every season.

### **Exterior**

Exterior Features Backs Onto Park/Trees, Flat Site, Gated Community, Golf Nearby,

Landscaped, Low Maintenance Landscape, Not Fenced, Picnic Area,

Playground Nearby, Private Setting, Private Park Access