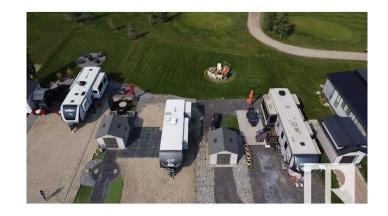

# \$218,384

0 Bedroom, 0.00 Bathroom, Rural on 0.01 Acres

Trestle Creek Golf Resort, Rural Parkland County, AB

Trestle Creek Golf & RV Resort – Your Perfect Getaway! This is your chance to own a piece of paradise in a one-of-a-kind resort! Located just 45 minutes west of Edmonton, this pie-shaped lot is close to endless outdoor activities, ideal for family time, friends, or a golf weekend. Enjoy walking distance to washrooms, showers, and laundry facilities. Just a short golf cart ride away, you'II find thrilling waterslides, ziplining, water skiing, a sandy beach, playgrounds, tennis courts, basketball nets, and a baseball field. Winter fun is just as abundant, with outdoor activities for every season.

### **Exterior**

Exterior Features Backs Onto Park/Trees, Flat Site, Gated Community, Golf Nearby,

Landscaped, Low Maintenance Landscape, Not Fenced, Picnic Area,

Playground Nearby, Private Setting, Private Park Access