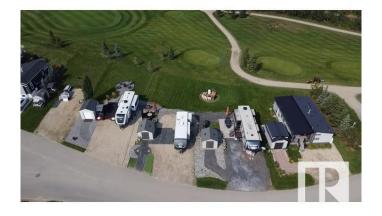

# \$218,384

0 Bedroom, 0.00 Bathroom, Rural on 0.01 Acres

Trestle Creek Golf Resort, Rural Parkland County, AB

Trestle Creek Golf & RV Resort – Your Perfect Getaway! This is your chance to own a piece of paradise in a one-of-a-kind resort! Located just 45 minutes west of Edmonton, this pie-shaped lot is close to endless outdoor activities, ideal for family time, friends, or a golf weekend. Enjoy walking distance to washrooms, showers, and laundry facilities. Just a short golf cart ride away, you'II find thrilling waterslides, ziplining, water skiing, a sandy beach, playgrounds, tennis courts, basketball nets, and a baseball field. Winter fun is just as abundant, with outdoor activities for every season.

### **Exterior**

Exterior Features Backs Onto Park/Trees, Flat Site, Gated Community, Golf Nearby,

Landscaped, Low Maintenance Landscape, Not Fenced, Picnic Area,

Playground Nearby, Private Setting, Private Park Access