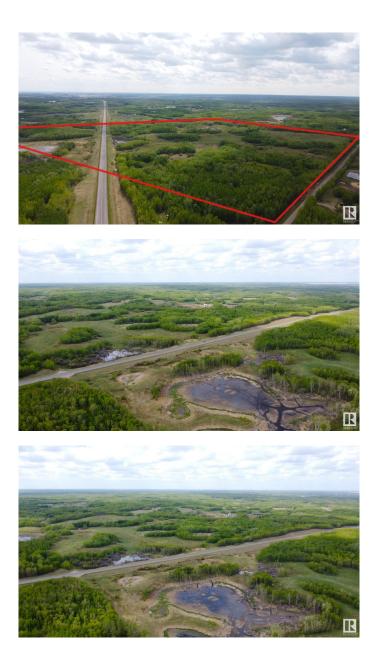

### \$749,000

0 Bedroom, 0.00 Bathroom, Rural on 145.78 Acres

None, Rural Strathcona County, AB

**INCREDIBLE OPPORTUNITY! Beautiful,** partially treed and rolling pasture land 23 minutes southeast of Sherwood Park, offered for sale for the first time outside of the family in many decades!! HWY 14 was expropriated out of this 161 acre guarter, leaving 145.78 on just 1 title. Approximately 13 acres is on the north side of the highway with an approach address of 20255 HWY 14. Approximately 132 acres is on the south side and is super private! An approach off the highway is 20256 HWY 14 & one on the west side is 51129 Range Road 203. Strathcona County will automatically permit the subdivision of this land into two larger parcels, either N-S or E-W, creating 2 parcels and titles, if applied for. **BEAUTIFUL BUILDING SITES!!** Pasture. horseback riding, privacy, hunting, recreation, quadding, ski-dooing, camping, home-steading, farming, ranching - THE CHOICE IS YOURS!! Great opportunity to subdivide and sell a piece off to recover some of your purchase price too...

### Exterior

Exterior Features Rolling Land, Treed Lot