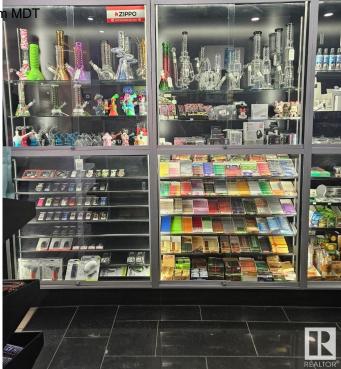

#### \$249,000

0 Bedroom, 0.00 Bathroom, Business on 0.00 Acres

Central Mcdougall, Edmonton, AB

Own a well - established Shefield & Sons Franchised Cigar and Smoke Shop in a prime shopping Mall location with high foot traffic, situated next to the food court and major attractions. Offering a diverse range of products, including cigarettes, premium cigars, vaping accessories, lottery tickets, and more, this easy - to - operate business comes with full franchisor support, training, and a reasonable loyalty fee. With pre - pandemic revenues exceeding \$ 1.75 million annually, it presents a great opportunity for a family - run operation or entrepreneurs looking for a turnkey investment. Established business for 30+ years, boasts consistent sales, loyal clientele, and significant growth potential. Priced at only \$249,000, this is a rare chance to be your own boss.