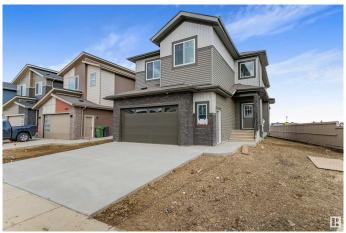

### \$659.900

4 Bedroom, 3.00 Bathroom, 2,164 sqft Single Family on 0.00 Acres

Woodbend, Leduc, AB

This house checks off all the columns & opportunity for job to customize. Detached Home located in a peaceful community while being conveniently close to all amenities. Main floor with Open to above Living area with fireplace & stunning feature wall. Main floor bedroom with closet and full bath. BEAUTIFUL kitchen truly a masterpiece, unique Centre island. Spice Kitchen with lot of cabinets. Dining nook with access to backyard. Oak staircase leads to bonus room. Huge Primary br with 5pc fully custom ensuite & W/I closet. Two more br's with Common bathroom. Laundry on 2nd floor with sink. Side entrance for basement.

#### **Essential Information**

MLS® # E4420029 Price \$659,900

Bedrooms 4

Bathrooms 3.00

Full Baths 3

Square Footage 2,164

Acres 0.00

Year Built 2024

Type Single Family

Sub-Type Detached Single Family

Style 2 Storey
Status Active

## **Community Information**

Address 400 Pine Point(e)

Area Leduc

Subdivision Woodbend

City Leduc

County ALBERTA

Province AB

Postal Code T9E 1S7

### **Amenities**

Amenities No Animal Home, No Smoking Home

Parking Double Garage Attached

#### **Exterior**

Exterior Wood, Vinyl

Exterior Features Airport Nearby, Schools, Shopping Nearby

Roof Asphalt Shingles

Construction Wood, Vinyl

Foundation Concrete Perimeter