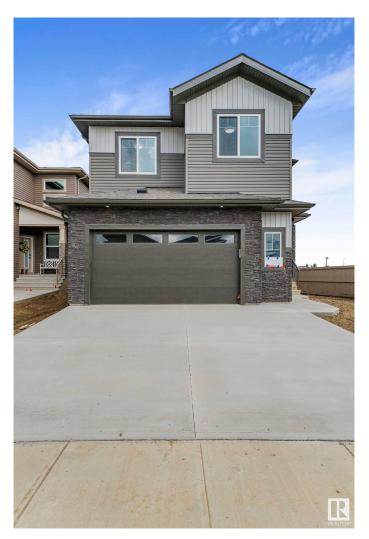

### \$659.900

4 Bedroom, 3.00 Bathroom, 2,164 sqft Single Family on 0.00 Acres

Woodbend, Leduc, AB

This house checks off all the columns & opportunity for job to customize. Detached Home located in a peaceful community while being conveniently close to all amenities. Main floor with Open to above Living area with fireplace & stunning feature wall. Main floor bedroom with closet and full bath. BEAUTIFUL kitchen truly a masterpiece, unique Centre island. Spice Kitchen with lot of cabinets. Dining nook with access to backyard. Oak staircase leads to bonus room. Huge Primary br with 5pc fully custom ensuite & W/I closet. Two more br's with Common bathroom. Laundry on 2nd floor with sink. Side entrance for basement.

#### **Essential Information**

MLS® # E4420029 Price \$659,900

Bedrooms 4

Bathrooms 3.00

Full Baths 3

Square Footage 2,164

Acres 0.00

Year Built 2024

Type Single Family

Sub-Type Detached Single Family

Style 2 Storey
Status Active

## **Community Information**

Address 400 Pine Point(e)

Area Leduc

Subdivision Woodbend

City Leduc

County ALBERTA

Province AB

Postal Code T9E 1S7

### **Amenities**

Amenities No Animal Home, No Smoking Home

Parking Double Garage Attached

#### **Exterior**

Exterior Wood, Vinyl

Exterior Features Airport Nearby, Schools, Shopping Nearby

Roof Asphalt Shingles

Construction Wood, Vinyl

Foundation Concrete Perimeter