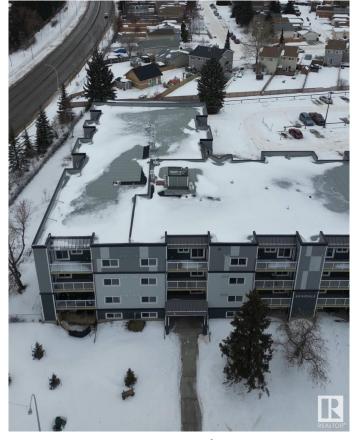

# \$174,900

2 Bedroom, 1.50 Bathroom, 945 sqft Condo / Townhouse on 0.00 Acres

La Perle, Edmonton, AB

Welcome to Erindale! This bright, west-facing 2-bedroom, 1.5-bath condo features in-suite laundry and boasts all the modern finishes you expect, like quartz countertops, vinyl plank flooring, and an electric fireplace. But this unit goes above and beyondâ€"thanks to a taller ceiling in the sunken living room, it feels even more spacious, open, and airy. Need extra storage? There's a handy storage room off the deck, plus a dedicated bike storage room. And if you're looking for more amenities, you'II find a fitness room and an energized parking stall, with additional stalls available for rent. Location is key, and this one's perfectâ€"just a short walk to the future LRT station, West Edmonton Mall, schools, and shopping. Plus, following a building fire in 2022, this entire project was rebuilt to exceed today's building standards. With everything done, all that's left to do is move in!

Built in 1979