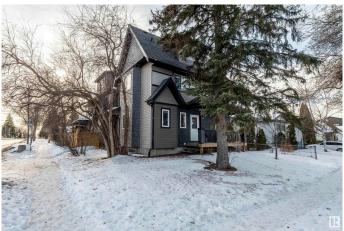

### \$420,000

2 Bedroom, 2.50 Bathroom, 1,401 sqft Condo / Townhouse on 0.00 Acres

Ritchie, Edmonton, AB

CHIC 1380 sq 2 bedroom 3 bathroom 2 storey townhouse located in the upscale neighbourhood of Ritchie. This beautiful open concept layout features a modern style 2 tone kitchen with granite counter tops and stainless steel appliances, stunning laminate flooring that flows throughout the main level, large eat in dining room, good sized living room and a 2 piece main floor powder room. Upstairs features 2 big bedrooms, 2 full 4 piece bathrooms and a loft. The large master includes a 4 piece en-suite and a walk in closet. This home is located in the heart of Ritchie close to public transportation and many more great amenities. This home is a must see.

#### **Exterior**

Exterior Wood, Vinyl

Exterior Features Fenced, Golf Nearby, Playground Nearby, Public Transportation,

**Shopping Nearby** 

Roof **Asphalt Shingles** 

Wood, Vinyl Construction

Foundation Concrete Perimeter