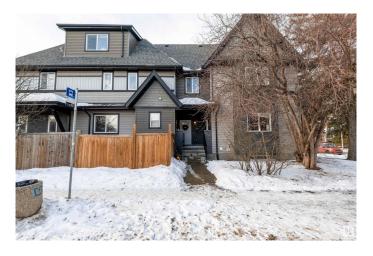

### \$420,000

2 Bedroom, 2.50 Bathroom, 1,401 sqft Condo / Townhouse on 0.00 Acres

Ritchie, Edmonton, AB

CHIC 1380 sq 2 bedroom 3 bathroom 2 storey townhouse located in the upscale neighbourhood of Ritchie. This beautiful open concept layout features a modern style 2 tone kitchen with granite counter tops and stainless steel appliances, stunning laminate flooring that flows throughout the main level, large eat in dining room, good sized living room and a 2 piece main floor powder room. Upstairs features 2 big bedrooms, 2 full 4 piece bathrooms and a loft. The large master includes a 4 piece en-suite and a walk in closet. This home is located in the heart of Ritchie close to public transportation and many more great amenities. This home is a must see.

#### **Exterior**

Exterior Wood, Vinyl

Exterior Features Fenced, Golf Nearby, Playground Nearby, Public Transportation,

**Shopping Nearby** 

Roof **Asphalt Shingles** 

Wood, Vinyl Construction

Foundation Concrete Perimeter