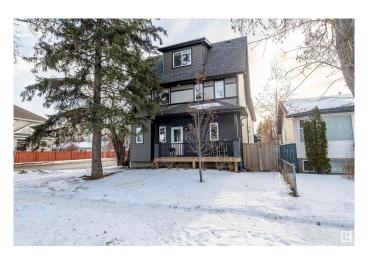

### \$420,000

2 Bedroom, 2.50 Bathroom, 1,401 sqft Condo / Townhouse on 0.00 Acres

Ritchie, Edmonton, AB

CHIC 1380 sq 2 bedroom 3 bathroom 2 storey townhouse located in the upscale neighbourhood of Ritchie. This beautiful open concept layout features a modern style 2 tone kitchen with granite counter tops and stainless steel appliances, stunning laminate flooring that flows throughout the main level, large eat in dining room, good sized living room and a 2 piece main floor powder room. Upstairs features 2 big bedrooms, 2 full 4 piece bathrooms and a loft. The large master includes a 4 piece en-suite and a walk in closet. This home is located in the heart of Ritchie close to public transportation and many more great amenities. This home is a must see.

Year Built 2013

Type Condo / Townhouse

Sub-Type Townhouse

Style 2 Storey

Status Active

#### **Exterior**

Exterior Wood, Vinyl

Exterior Features Fenced, Golf Nearby, Playground Nearby, Public Transportation,

**Shopping Nearby** 

Roof **Asphalt Shingles** 

Wood, Vinyl Construction

Foundation Concrete Perimeter