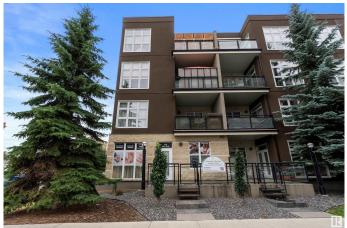

#### \$329,500

0 Bedroom, 0.00 Bathroom, Retail on 0.00 Acres

Westmount, Edmonton, AB

TAKE ADVANTAGE OF THIS INCREDIBLE **OPPORTUNITY to own a PREMIUM** COMMERCIAL PROPERTY in the trendy GLENORA GATES area, ideally located at **GROUND LEVEL** within a RESIDENTIAL COMPLEX in the BREWERY DISTRICT. **RECENTLY PRICE-REDUCED.** this CORNER UNIT at a HIGH-TRAFFIC location, offers excellent value for any BUSINESS VENTURE, featuring FOUR ROOMS, a FULL BATHROOM, and a RECEPTION/WAITING AREA with DIRECT STREET ACCESS. The PROPERTY is complemented by TWO TITLED UNDERGROUND PARKING STALLS and AMPLE ON-SITE VISITOR PARKING, ensuring convenience for both clients and staff. ZONED UNDER DIRECT DEVELOPMENT CONTROL PROVISION (DC1-19312), the space is VERSATILE and suitable for a variety of uses, including a RESTAURANT, COFFEE SHOP, BAKERY, or other RETAIL and PROFESSIONAL **BUSINESSES. With IMMEDIATE** OCCUPANCY available, this is a RARE CHANCE to secure a WELL-LOCATED, **HIGH-POTENTIAL COMMERCIAL PROPERTY at an EXCEPTIONAL PRICE!** ACT QUICKLY before it's GONE!