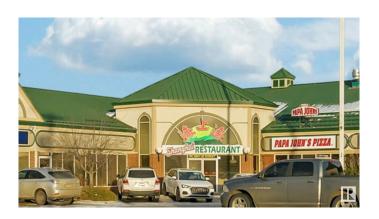

### \$0

0 Bedroom, 0.00 Bathroom, Retail on 0.00 Acres

Willow Park\_LEDU, Leduc, AB

Prime high-traffic location in the heart of Leduc on 50th Street! This 4,673 sq. ft. space in a bustling strip mall is perfect for a restaurant, retail, or daycare use. Currently built out as a restaurant, it could be potentially turnkey and ready to go. The layout is flexible, with removable office walls to create larger spaces if needed. As a middle unit, it boasts excellent complex exposure and is ideal for prominent signage. The complex also offers ample parking for staff and clients.