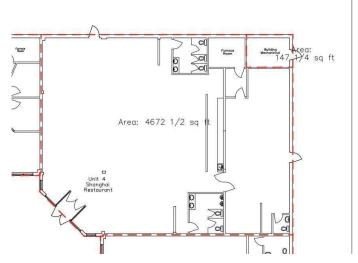

### \$0

0 Bedroom, 0.00 Bathroom, Retail on 0.00 Acres

Willow Park\_LEDU, Leduc, AB

Prime high-traffic location in the heart of Leduc on 50th Street! This 4,673 sq. ft. space in a bustling strip mall is perfect for a restaurant, retail, or daycare use. Currently built out as a restaurant, it could be potentially turnkey and ready to go. The layout is flexible, with removable office walls to create larger spaces if needed. As a middle unit, it boasts excellent complex exposure and is ideal for prominent signage. The complex also offers ample parking for staff and clients.