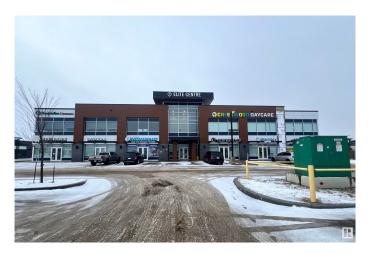

#### \$642,528

0 Bedroom, 0.00 Bathroom, Office on 0.00 Acres

Chappelle Area, Edmonton, AB

1746 SF of second floor space in one of most desirable areas of south west Edmonton. Very reasonably priced to support your business or to purchase as an investment property. The space backs on to Chappelle Way SW with lots windows for ample natural light and great exposure. Built in customer base with easy access to 41 Ave. SW and Anthony Henday Dr.