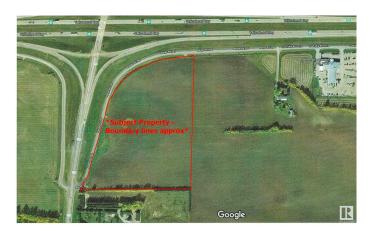

#### \$1,095,000

0 Bedroom, 0.00 Bathroom, Land Commercial on 0.00 Acres

Parkland Business Park, Rural Parkland County, AB

Highway 16 & SH 779 frontage! Located off service road (Rge Rd 280) to provide easy access and high visibility. Great speculation or for rezoning for a single use owner is most probable or possible subdivision.