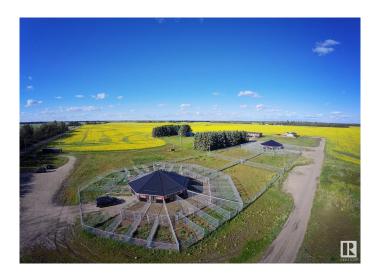

### \$1,995,000

0 Bedroom, 0.00 Bathroom, Business with Property on 0.00 Acres

None, Rural Parkland County, AB

Business and Property for Sale We are pleased to present a unique opportunity to acquire YEG Kennel, a well-established pet boarding and training facility, along with 52 acres of prime land in Rural Parkland County. YEG Kennel is a reputable pet care facility offering comprehensive boarding and training services for dogs. With a strong client base and a commitment to exceptional animal care, the business has built a solid reputation in the community. The facility is fully equipped with modern amenities, including climate-controlled kennels, spacious play areas, and grooming stations. 100+ dogs (potential for expansion) with 4 off leash parks, 24/7 monitoring with advanced security camera's & lighting. Dedicated team of trained staff ensures the highest standards of care for all pets. 52 acres, 2 Amazing Kennel buildings constructed to residential building code, 2 onsite homes for staff or owners to live. Horse barn, 3 chicken coops. Strategically situated within close proximity to Edmonton.