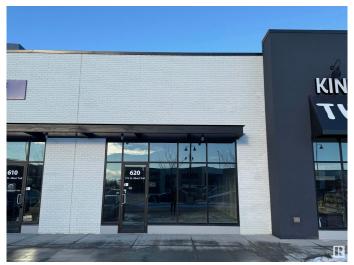

### \$657,000

0 Bedroom, 0.00 Bathroom, Retail on 0.00 Acres

Erin Ridge North, St. Albert, AB

Located in Erin Ridge Retail Plaza, this 1,378 sq. ft. retail space offers prime positioning within a shopping center along St. Albert Trail. Benefit from excellent exposure to an average of 40,226 vehicles daily, high-visibility signage opportunities, and convenient access to 227 parking stalls. Surrounded by an established tenant mix, including Cure MD, Erin Ridge Children's Academy, Wild Wing, Fast Fired by Carbone, Basha Donair, and Tandoori Fusion, this property is ideal for a wide range of uses under CC Corridor Commercial Zoning.