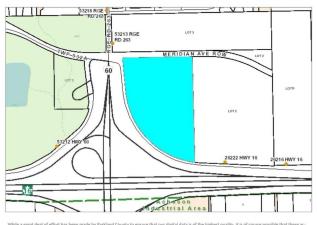

# \$15,000,000 - 53211 Rr263, Rural Parkland County

MLS® #E4417639

# **Community Information**

| Address     | 53211 Rr263           |
|-------------|-----------------------|
| Area        | Rural Parkland County |
| Subdivision | Acheson Business Park |
| City        | Rural Parkland County |
| County      | ALBERTA               |
| Province    | AB                    |
| Postal Code | T7Z 1R1               |

#### Location Details

| MUNICIPAL ADDRESS: 53211 R | GE RD 263             |                                             |  |
|----------------------------|-----------------------|---------------------------------------------|--|
| LEGAL ADDRESS: SW-15-53-26 | 4                     |                                             |  |
| LOT: <u>1</u>              | BLOCK:                | PLAN: 4149TR                                |  |
| SUBDIVISION:               | Zoning: Country Resid | Zoning: Country Residential Estate District |  |