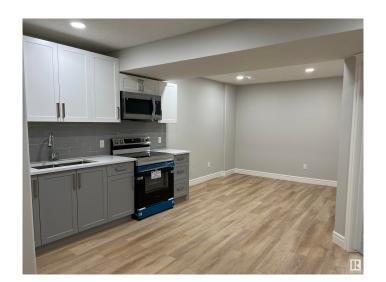

### \$1,050

1 Bedroom, 1.00 Bathroom, 700 sqft Rental on 0.00 Acres

Glenridding Ravine, Edmonton, AB

Welcome Home! Wonderful 1 Bedroom 1
Bathroom Basement Suite For Rent in the
highly sought after community of Glenridding
Ravine, SW Edmonton. Awesome open floor
plan with full kitchen and living area. In-suite
laundry. 1 Bedroom. Private side entrance.
Street parking. Tenant only pays 25% of utility
costs. Pets subject to approval. Great location
in South Edmonton nearby walking trails,
parks, schools and so much more.

#### **Essential Information**

MLS® # E4417279

Price \$1,050

Bedrooms 1

Bathrooms 1.00

Full Baths 1

Square Footage 700

Acres 0.00

Parking See Remarks

Interior

Appliances Dryer, Microwave Hood Fan, Oven-Built-In, Refrigerator, Washer, Other