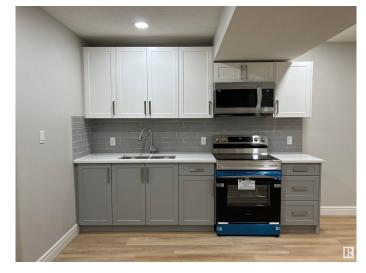

### \$1,050

1 Bedroom, 1.00 Bathroom, 700 sqft Rental on 0.00 Acres

Glenridding Ravine, Edmonton, AB

Welcome Home! Wonderful 1 Bedroom 1
Bathroom Basement Suite For Rent in the
highly sought after community of Glenridding
Ravine, SW Edmonton. Awesome open floor
plan with full kitchen and living area. In-suite
laundry. 1 Bedroom. Private side entrance.
Street parking. Tenant only pays 25% of utility
costs. Pets subject to approval. Great location
in South Edmonton nearby walking trails,
parks, schools and so much more.

Parking See Remarks

Interior

Appliances Dryer, Microwave Hood Fan, Oven-Built-In, Refrigerator, Washer, Other