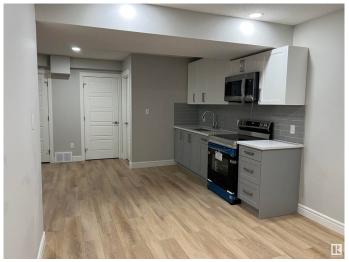

### \$1,050

1 Bedroom, 1.00 Bathroom, 700 sqft Rental on 0.00 Acres

Glenridding Ravine, Edmonton, AB

Welcome Home! Wonderful 1 Bedroom 1
Bathroom Basement Suite For Rent in the
highly sought after community of Glenridding
Ravine, SW Edmonton. Awesome open floor
plan with full kitchen and living area. In-suite
laundry. 1 Bedroom. Private side entrance.
Street parking. Tenant only pays 25% of utility
costs. Pets subject to approval. Great location
in South Edmonton nearby walking trails,
parks, schools and so much more.

Parking See Remarks

Interior

Appliances Dryer, Microwave Hood Fan, Oven-Built-In, Refrigerator, Washer, Other