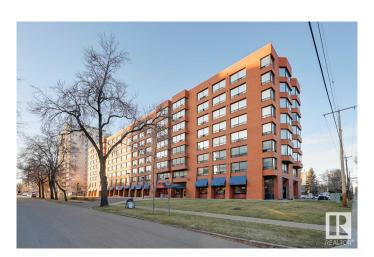

Walking distance to the city's finest restaurants and night spots. Featuring an impressive brick exterior, this building was built to the highest standards of design and construction. Recent updates include fresh paint and new countertops. Underground heated parking available for rent, laundry facility on each floor.

#### **Essential Information**

MLS® # E4417053 Price \$94,000

Bedrooms 1

Bathrooms 1.00

Full Baths 1

Square Footage 533

Acres 0.00

Year Built 1979

#### **Exterior**

Exterior Concrete

Exterior Features Back Lane, Public Transportation, Shopping Nearby

Roof Tar & amp; Gravel

Construction Concrete

Foundation Concrete Perimeter