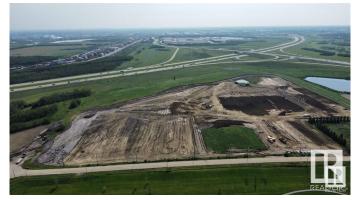

#### \$3,502,980

0 Bedroom, 0.00 Bathroom, Land Commercial on 0.00 Acres

Anthony Henday Big Lake, Edmonton, AB

There are no other parcels of land for sale along the Anthony Henday that have this exposure and access. This is far the best location, one of the most high traffic areas and there is direct access on and off of the Anthony Henday. This newly subdivided Commercial/Industrial lot is shovel ready and is ready for immediate development. There are no off-site levies. The asking price per acre is \$495,000.00. There is a 5.34-acre parcel of land attached to this land, Buyer could have up to 12.41-acres if required. Don't miss out on this amazing opportunity. If you require a smaller piece of land, the Seller is willing to look at re-subdividing to accommodate.