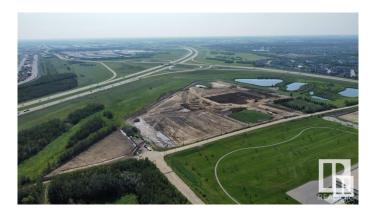

#### \$3,502,980

0 Bedroom, 0.00 Bathroom, Land Commercial on 0.00 Acres

Anthony Henday Big Lake, Edmonton, AB

There are no other parcels of land for sale along the Anthony Henday that have this exposure and access. This is far the best location, one of the most high traffic areas and there is direct access on and off of the Anthony Henday. This newly subdivided Commercial/Industrial lot is shovel ready and is ready for immediate development. There are no off-site levies. The asking price per acre is \$495,000.00. There is a 5.34-acre parcel of land attached to this land, Buyer could have up to 12.41-acres if required. Don't miss out on this amazing opportunity. If you require a smaller piece of land, the Seller is willing to look at re-subdividing to accommodate.