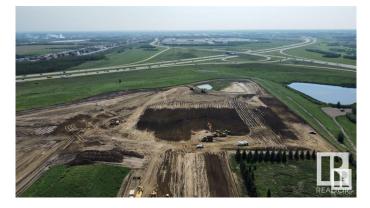

#### \$3,502,980

0 Bedroom, 0.00 Bathroom, Land Commercial on 0.00 Acres

Anthony Henday Big Lake, Edmonton, AB

There are no other parcels of land for sale along the Anthony Henday that have this exposure and access. This is far the best location, one of the most high traffic areas and there is direct access on and off of the Anthony Henday. This newly subdivided Commercial/Industrial lot is shovel ready and is ready for immediate development. There are no off-site levies. The asking price per acre is \$495,000.00. There is a 5.34-acre parcel of land attached to this land, Buyer could have up to 12.41-acres if required. Don't miss out on this amazing opportunity. If you require a smaller piece of land, the Seller is willing to look at re-subdividing to accommodate.