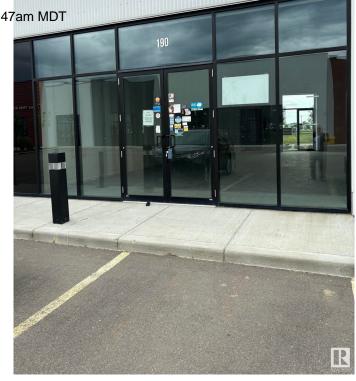

### \$0

0 Bedroom, 0.00 Bathroom, Retail on 0.00 Acres

Mistatim Industrial, Edmonton, AB

Facing main road. Access front and back. Ideal for a retail business, restaurant, office. Great location between Edmonton and St. Albert. Very reasonable rent. Also this unit is for sale at \$458,000.00

## **Community Information**

Address 190 Mistatim Road

Active

Area Edmonton

Subdivision Mistatim Industrial

City Edmonton
County ALBERTA

Province AB

Postal Code T6V 0M8