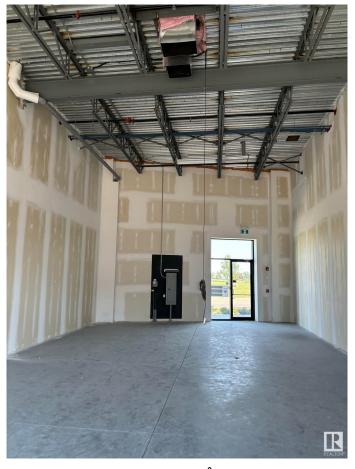

### \$0

0 Bedroom, 0.00 Bathroom, Retail on 0.00 Acres

Mistatim Industrial, Edmonton, AB

Facing main road. Access front and back. Ideal for a retail business, restaurant, office. Great location between Edmonton and St. Albert. Very reasonable rent. Also this unit is for sale at \$458,000.00

## **Exterior**

Exterior Block
Construction Block