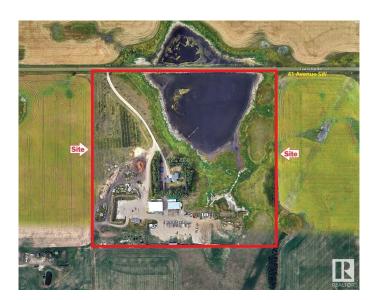

## \$4,000,000 - 8415 41 Avenue, Edmonton

MLS® #E4414733

**\$4,000,000** 0 Bedroom, 0.00 Bathroom, Land Commercial on 0.00 Acres

Edmonton South East, Edmonton, AB

Come and see it !!

## **Community Information**

| Address     | 8415 41 Avenue      |
|-------------|---------------------|
| Area        | Edmonton            |
| Subdivision | Edmonton South East |
| City        | Edmonton            |
| County      | ALBERTA             |
| Province    | AB                  |
| Postal Code | T6X 2T9             |