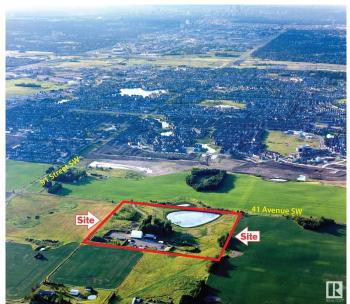

## \$4,000,000 - 8415 41 Avenue, Edmonton

MLS® #E4414733

**\$4,000,000** 0 Bedroom, 0.00 Bathroom, Land Commercial on 0.00 Acres

Edmonton South East, Edmonton, AB

Come and see it !!

## **Community Information**

| Address     | 8415 41 Avenue      |
|-------------|---------------------|
| Area        | Edmonton            |
| Subdivision | Edmonton South East |
| City        | Edmonton            |
| County      | ALBERTA             |
| Province    | AB                  |
| Postal Code | T6X 2T9             |