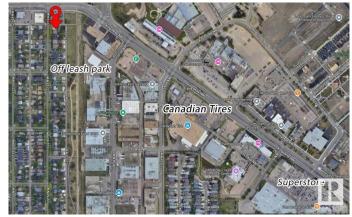

## **Community Information**

Address 11739 122 Street

Area Edmonton

Subdivision Inglewood (Edmonton)

City Edmonton
County ALBERTA

Province AB

Postal Code T5M 0B6