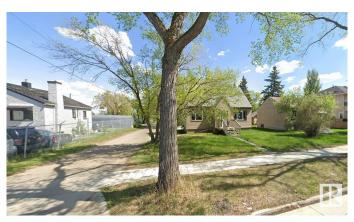

## \$799,900

0 Bedroom, 0.00 Bathroom, Land Commercial on 0.00 Acres

Inglewood (Edmonton), Edmonton, AB

Buy & Build potential up to 4 Story apartment for a 29 units on a RM h16 zoning "CORNER" lot 49.9' \* 150'(140'). The site is backing to green space and off leash Park. The site location near Canadian tire & Superstore and public transportation to Kingsway mall. Bachelor (2 units), 1-bed (18 units), 2-bed (9 units). 29 units estimated gross income \$528,000. Cap rate 5.25%. The seller is also option to build the completed project on request. The floorplan is for reference purposes only and is not final. The new owner will collaborate with the designer to optimize the potential of the lot. Photo is 3D rendering for illustration purpose only