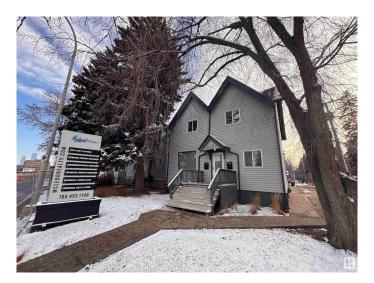

### \$0

0 Bedroom, 0.00 Bathroom, Office on 0.00 Acres

Westmount, Edmonton, AB

Relocate your business to this charming character office on Stony Plain Road only minutes from downtown Edmonton. This property has been upgraded to suite many desirable business uses. Comes with 7 dedicated parking stalls which can be parked tandem, plus lots of side street parking. Just under 2,000 sq.ft. This property offers a main floor reception/office, board room, large open office with kitchen and main floor washroom. The second floor offers 4 private offices and washroom. The third floor loft was used as a smaller meeting room and is presently set up as an open office for 2. Great opportunity with the future LRT out front with high visibility and close proximity to downtown but with ample parking. Ideal for professional uses. Min flexible 24 month term.

# **Community Information**

Address 12615 Stony Plain Road

**ALBERTA** 

Area Edmonton
Subdivision Westmount
City Edmonton

Province AB

Postal Code T5N 3N8