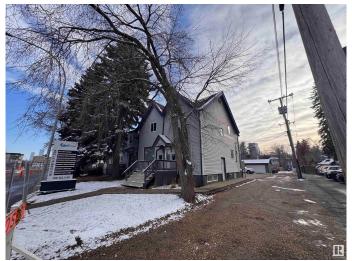

### \$0

0 Bedroom, 0.00 Bathroom, Office on 0.00 Acres

Westmount, Edmonton, AB

Relocate your business to this charming character office on Stony Plain Road only minutes from downtown Edmonton. This property has been upgraded to suite many desirable business uses. Comes with 7 dedicated parking stalls which can be parked tandem, plus lots of side street parking. Just under 2,000 sq.ft. This property offers a main floor reception/office, board room, large open office with kitchen and main floor washroom. The second floor offers 4 private offices and washroom. The third floor loft was used as a smaller meeting room and is presently set up as an open office for 2. Great opportunity with the future LRT out front with high visibility and close proximity to downtown but with ample parking. Ideal for professional uses. Min flexible 24 month term.

### **Essential Information**

MLS® # E4414596

Bathrooms 0.00
Acres 0.00
Year Built 1927
Type Office
Status Active

# **Community Information**

Address 12615 Stony Plain Road

**ALBERTA** 

Area Edmonton
Subdivision Westmount
City Edmonton

Province AB

Postal Code T5N 3N8