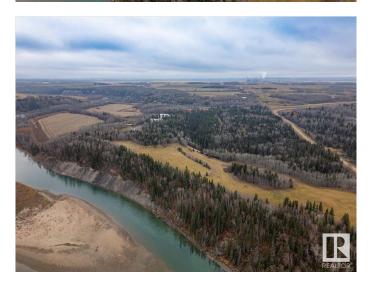

#### \$2,999,000

0 Bedroom, 0.00 Bathroom, Institutional on 0.00 Acres

None, Rural Leduc County, AB

Former Education Facility located right along the North Saskatchewan River. Full School with Classrooms, Dorm Rooms, Industrial Kitchen, Laundry Facility, Office space, Beautiful Full sized Gymnasium with bleachers and more. Metal cladded maintenance shop with two bays with cement floor, heat, power, and office space. There is a log home that is currently rented out. Outbuildings, Playground, a large pavement pad, and an old church are a few other highlights of this unique property. This 124.79 acre property is tucked away, secluded with trees, and would be perfect for a Rehabilitation facility but has many other options as well! This Gorgeous River property has to be viewed in person to appreciate everything it holds, including the location!