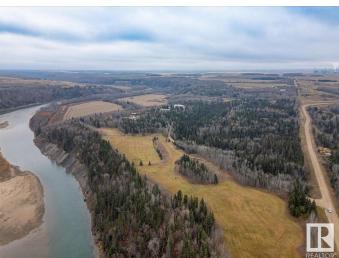

#### \$2,999,000

0 Bedroom, 0.00 Bathroom, Institutional on 0.00 Acres

None, Rural Leduc County, AB

Former Education Facility located right along the North Saskatchewan River. Full School with Classrooms, Dorm Rooms, Industrial Kitchen, Laundry Facility, Office space, Beautiful Full sized Gymnasium with bleachers and more. Metal cladded maintenance shop with two bays with cement floor, heat, power, and office space. There is a log home that is currently rented out. Outbuildings, Playground, a large pavement pad, and an old church are a few other highlights of this unique property. This 124.79 acre property is tucked away, secluded with trees, and would be perfect for a Rehabilitation facility but has many other options as well! This Gorgeous River property has to be viewed in person to appreciate everything it holds, including the location!