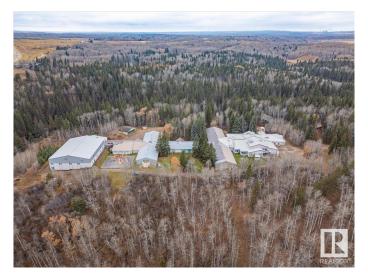

#### \$2,999,000

0 Bedroom, 0.00 Bathroom, Institutional on 0.00 Acres

None, Rural Leduc County, AB

Former Education Facility located right along the North Saskatchewan River. Full School with Classrooms, Dorm Rooms, Industrial Kitchen, Laundry Facility, Office space, Beautiful Full sized Gymnasium with bleachers and more. Metal cladded maintenance shop with two bays with cement floor, heat, power, and office space. There is a log home that is currently rented out. Outbuildings, Playground, a large pavement pad, and an old church are a few other highlights of this unique property. This 124.79 acre property is tucked away, secluded with trees, and would be perfect for a Rehabilitation facility but has many other options as well! This Gorgeous River property has to be viewed in person to appreciate everything it holds, including the location!