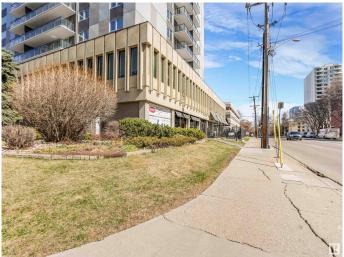

# \$399,900

0 Bedroom, 0.00 Bathroom, Retail on 0.00 Acres

Oliver, Edmonton, AB

Great investment opportunity to own this beautiful commercial space in one of the best locations of downtown Edmonton. Only steps away from the river valley, across the street from Le Marchand Mansion and excellent proximity to nearby amenities. This space is currently occupied by established 20 years + tenants in the medical industry and features 2500 SF of space on the 2nd floor zoned DC1 & comes with 3 assigned 24 hour reserved parking stalls. Current lease runs through end of January 2025 with 2-year option to extend. Turnkey investment ready for immediate take over. 12.17% cap rate - Triple net lease.