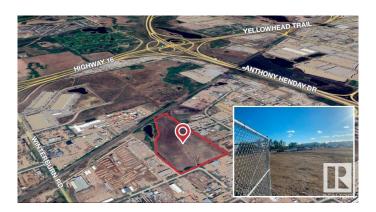

## **\$0 - 20710 111 Avenue, Edmonton**

MLS® #E4412709

## \$0

0 Bedroom, 0.00 Bathroom, Land Commercial on 0.00 Acres

Winterburn Industrial Area East, Edmonton, AB

Improved 1 and 1.5-acre industrial lots available. Compacted gravel/concrete (300mm/63mm concrete crush base; 75mm/20mm crush gravel topping) and 6ft chain-link fence.

## **Community Information**

Address 20710 111 Avenue

Area Edmonton

Subdivision Winterburn Industrial Area Ea

City Edmonton
County ALBERTA

Province AB

Postal Code T5S 2G6