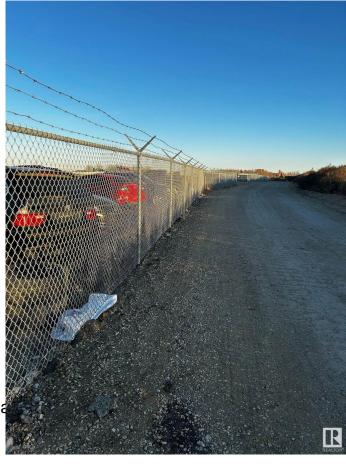

## \$0

0 Bedroom, 0.00 Bathroom, Land Commercial on 0.00 Acres

Winterburn Industrial Area East, Edmonton, AB

Improved 1 and 1.5-acre industrial lots available. Compacted gravel/concrete (300mm/63mm concrete crush base; 75mm/20mm crush gravel topping) and 6ft chain-link fence.