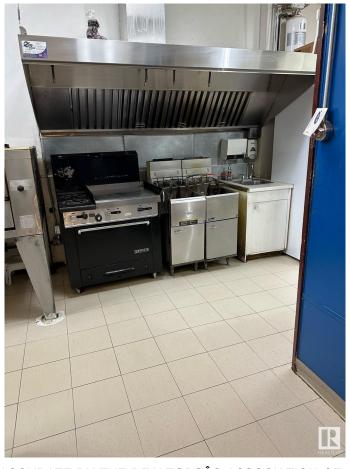

#### \$260,000

0 Bedroom, 0.00 Bathroom, Business on 0.00 Acres

Broxton Park, Spruce Grove, AB

Seize the chance to own a thriving pizza and pasta business in a prime location. This beloved eatery has a strong reputation for quality food and exceptional service With a fully equipped kitchen, cozy dining area, and an inviting atmosphere, it's a perfect place for families and friends to gather. This business has been operating for over 30 years. This turnkey operation features a loyal customer base. Perfect for aspiring restaurateurs or seasoned operators looking to expand.