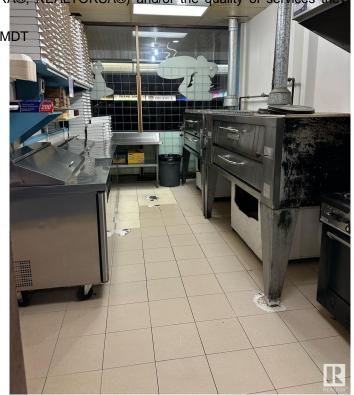

#### \$260,000

0 Bedroom, 0.00 Bathroom, Business on 0.00 Acres

Broxton Park, Spruce Grove, AB

Seize the chance to own a thriving pizza and pasta business in a prime location. This beloved eatery has a strong reputation for quality food and exceptional service With a fully equipped kitchen, cozy dining area, and an inviting atmosphere, it's a perfect place for families and friends to gather. This business has been operating for over 30 years. This turnkey operation features a loyal customer base. Perfect for aspiring restaurateurs or seasoned operators looking to expand.