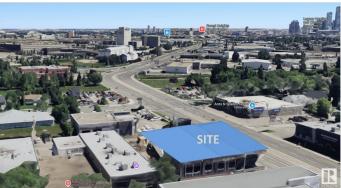

# \$3,990,100 - 12220 118 Avenue, Edmonton

MLS® #E4408618

\$3,990,100

0 Bedroom, 0.00 Bathroom, Retail on 0.00 Acres

Prince Charles, Edmonton, AB

Here's your chance to own a high-exposure retail/office building in a prime location with exceptional income potential! Fronting onto bustling 118 Avenue, this 12,000 sq. ft. commercial gem is surrounded by top-tier businesses like McDonald's, St. John Ambulance, and thriving retail shops. Designed for maximum versatility, the main floor features high-demand retail units with secure 10-year leases, ensuring stable cash flow. The second floor boasts 5,500+ sq. ft. of flexible space, ideal for offices, a fitness center, restaurant, dental or law office, and more! Adding to the revenue stream is a leased outdoor digital billboard, bringing in additional passive income. Ample parking at the rear and on the street ensures easy access for customers and clients. Plus, vou're just minutes from downtown and the transformative Blatchford development, making this a strategic long-term investment. High visibility. Prime location. Solid returns. Don't miss this rare opportunity -- act now before it's gone!

## **Essential Information**

MLS® # E4408618 Price \$3,990,100

Bathrooms 0.00
Acres 0.00
Year Built 2022
Type Retail
Status Active

## **Exterior**

Exterior Glass, Brick, Stucco, Concrete, Steel Frame Construction Glass, Brick, Stucco, Concrete, Steel Frame