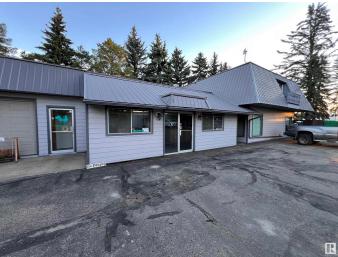

#### \$0

0 Bedroom, 0.00 Bathroom, Retail on 0.00 Acres

Diamond Industrial Park, Spruce Grove, AB

Retail Opportunity! 1,250SF of high exposure retail space in Spruce Grove. located along Golden Spike Rd (11,000 VPD). Can support a wide variety of uses, new HVAC and firewalls in the unit. Open design. Zoned M1 -Industrial.

## **Community Information**

| Address     | 17 70 Oswald Drive      |
|-------------|-------------------------|
| Area        | Spruce Grove            |
| Subdivision | Diamond Industrial Park |
| City        | Spruce Grove            |
| County      | ALBERTA                 |
| Province    | AB                      |
| Postal Code | T7X 1E6                 |