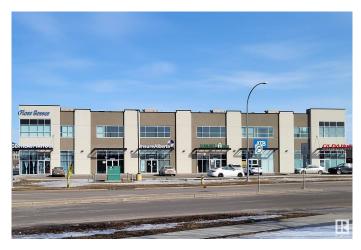

# \$315,000 - 6958 76 Avenue, Edmonton

MLS® #E4401253

#### \$315,000

0 Bedroom, 0.00 Bathroom, Office on 0.00 Acres

Girard Industrial, Edmonton, AB

Prime office space available immediately for sale/lease in Regency Argyll Plaza, located in a high-traffic area with excellent visibility at the crossing of Argyll Road and 76 Avenue NW, opposite to Pure Casino. Affordable lease rate, and low common area cost/condo fee, this space is ideal for a wide range of businesses. Ample scrambled parking on site and easy access to major freeways. Can be combined with unit# 201, a 1,098 SF bay for a total of 2,357 SF space. Elevator access and close to stairs. Lots of glazing, facing Argyll Road. Please explore the opportunity to establish your business in this prime location.