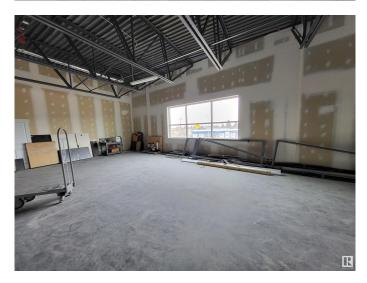

#### \$315,000

0 Bedroom, 0.00 Bathroom, Office on 0.00 Acres

Girard Industrial, Edmonton, AB

Prime office space available immediately for sale/lease in Regency Argyll Plaza, located in a high-traffic area with excellent visibility at the crossing of Argyll Road and 76 Avenue NW, opposite to Pure Casino. Affordable lease rate, and low common area cost/condo fee, this space is ideal for a wide range of businesses. Ample scrambled parking on site and easy access to major freeways. Can be combined with unit# 201, a 1,098 SF bay for a total of 2,357 SF space. Elevator access and close to stairs. Lots of glazing, facing Argyll Road. Please explore the opportunity to establish your business in this prime location.