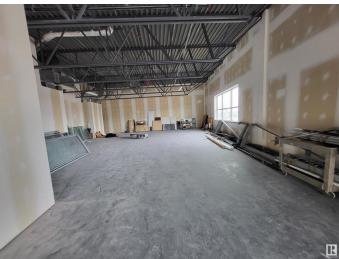

#### \$315,000

0 Bedroom, 0.00 Bathroom, Office on 0.00 Acres

Girard Industrial, Edmonton, AB

Prime office space available immediately for sale/lease in Regency Argyll Plaza, located in a high-traffic area with excellent visibility at the crossing of Argyll Road and 76 Avenue NW, opposite to Pure Casino. Affordable lease rate, and low common area cost/condo fee, this space is ideal for a wide range of businesses. Ample scrambled parking on site and easy access to major freeways. Can be combined with unit# 201, a 1,098 SF bay for a total of 2,357 SF space. Elevator access and close to stairs. Lots of glazing, facing Argyll Road. Please explore the opportunity to establish your business in this prime location.