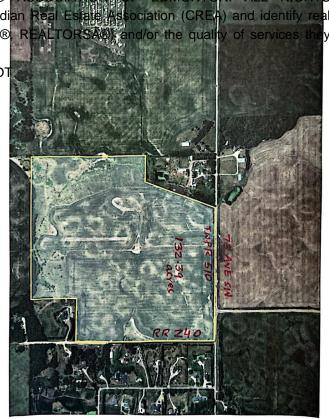

## \$3,958,461

0 Bedroom, 0.00 Bathroom, Rural on 132.39 Acres

None, Rural Leduc County, AB

132.39 acres, more or less, located on TWPR 510 Between RR 241 & 240 in Leduc County. It is extremely well located excellent piece of land just steps east of city of Beaumont, on SW Corner of TWPR 510 and RR 240. It is a great holding property for future developments situated only two minutes east of Beaumont's Colonial golf course and only five minutes to Eagle Rock Golf course on RR 234 & TWPR 510. Easy Access to city of Beaumont, City of Edmonton south side, South Edmonton shopping establishments, 15 minutes to Edmonton International Airport and Nisku and city of Leduc Industrial Business parks. It is Certainly a great investment for future developments.

# **Community Information**

Address Twpr 510 And Rr 240

Area Rural Leduc County

Subdivision None

City Rural Leduc County

County ALBERTA

Province AB

Postal Code T4X 0T1