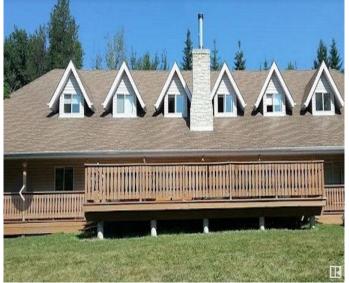

## \$1,950,000

0 Bedroom, 0.00 Bathroom, Institutional on 0.00 Acres

None, Rural Parkland County, AB

Lake Wabamum Camp Oselia is an escape from the city with the convenience of being 45 minutes more less from Edmonton. This waterview Lake Wabamum property has a beach area, tent sites, picnic areas, baseball diamonds, archery range, a playground, walking trails, lots of green spaces, treed, plus residential RV stalls with power, water hookups and ample parking. Several buildings in the camp from a modern lodge style dorm with bunk beds, lounge, fire place, laundry, showers and bathrooms. Commercial kitchen with coolers, freezers, grill, oven and stove. The property has good access to paved and all weather roads. With Parkland County land use bylaw approval; the property has potential for a Company Organization Seminars, Youth Development Studies, Training Centre, Campground Weekends, Community Services, School Educational Studies, Health or Mental Retreats, Religious Groups or Dance Class Studio, Event Parties for Seasonal Functions, Weddings, Catering, a RV Park and Storage Facility.