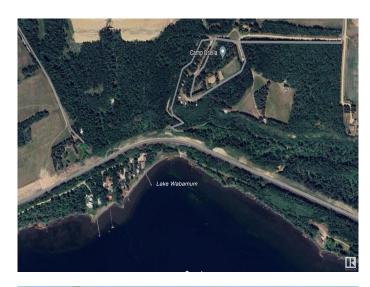

## \$1,950,000

0 Bedroom, 0.00 Bathroom, Institutional on 0.00 Acres

None, Rural Parkland County, AB

Lake Wabamum Camp Oselia is an escape from the city with the convenience of being 45 minutes more less from Edmonton. This waterview Lake Wabamum property has a beach area, tent sites, picnic areas, baseball diamonds, archery range, a playground, walking trails, lots of green spaces, treed, plus residential RV stalls with power, water hookups and ample parking. Several buildings in the camp from a modern lodge style dorm with bunk beds, lounge, fire place, laundry, showers and bathrooms. Commercial kitchen with coolers, freezers, grill, oven and stove. The property has good access to paved and all weather roads. With Parkland County land use bylaw approval; the property has potential for a Company Organization Seminars, Youth Development Studies, Training Centre, Campground Weekends, Community Services, School Educational Studies, Health or Mental Retreats, Religious Groups or Dance Class Studio, Event Parties for Seasonal Functions, Weddings, Catering, a RV Park and Storage Facility.