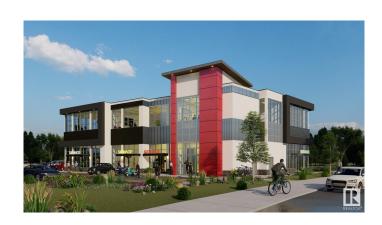

#### \$0

0 Bedroom, 0.00 Bathroom, Office on 0.00 Acres

Mistatim Industrial, Edmonton, AB

Prime office spaces available for Lease on Second floor, highly visible, beautiful 2 story Plaza. Second Level has 1535 to 4414 SF leasable space with ELEVATOR access; the lease rate starts at \$22/SF and the minimum demise could be at 1535 SF. High quality construction with lots of glazing BIG WINDOWS, 11 feet ceiling height and common washrooms, you can open any kind of medical related, accountant, lawyer, furniture shop, Beauty spa and etc.