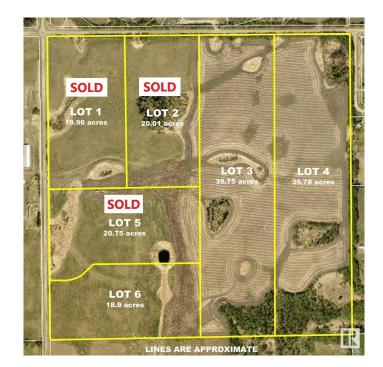

#### \$479,900

0 Bedroom, 0.00 Bathroom, Rural on 39.75 Acres

None, Rural Strathcona County, AB

Located 10 minutes from town and minutes to Ardrossan schools, this 39.75 acre parcel offers a wonderful build site and a great place to build your new country home. Post and rail fencing is installed along frontage of lots.

#### **Essential Information**

| MLS® #    | E4396565        |
|-----------|-----------------|
| Price     | \$479,900       |
| Bathrooms | 0.00            |
| Acres     | 39.75           |
| Туре      | Rural           |
| Sub-Type  | Vacant Lot/Land |
| Status    | Active          |