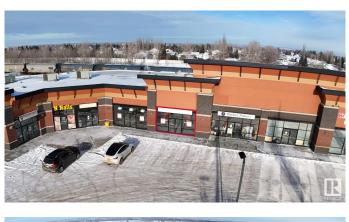

#### \$0

0 Bedroom, 0.00 Bathroom, Retail on 0.00 Acres

Forest Green\_STPL, Stony Plain, AB

High exposure retail opportunity located on the corner of Golf Course Rd and 49 Avenue in Stony Plain! This space is 1,440SF and is fully built out. Nearby amenities include gas stations, daycares, retail stores, car washes, etc. Zoned C2 - Commercial.

# **Community Information**

| Address     | 105 3801 49 Avenue |
|-------------|--------------------|
| Area        | Stony Plain        |
| Subdivision | Forest Green_STPL  |
| City        | Stony Plain        |
| County      | ALBERTA            |
| Province    | AB                 |
| Postal Code | T7Z 2J7            |