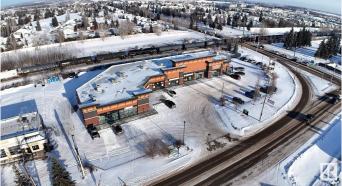

#### \$0

0 Bedroom, 0.00 Bathroom, Retail on 0.00 Acres

Forest Green\_STPL, Stony Plain, AB

High exposure retail opportunity located on the corner of Golf Course Rd and 49 Avenue in Stony Plain! This space is 1,440SF and is fully built out. Nearby amenities include gas stations, daycares, retail stores, car washes, etc. Zoned C2 - Commercial.