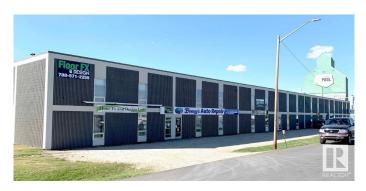

# **\$0 - 75 Shep Street, Spruce Grove**

MLS® #E4394822

#### **\$0**

0 Bedroom, 0.00 Bathroom, Industrial on 0.00 Acres

Shep Industrial Park (Spruce Grove), Spruce Grove, AB

Discover a prime industrial opportunity in Spruce Grove with these versatile office/warehouse bays totaling approximately 2,400 sq.ft. for lease. Featuring 12' x 14' grade level overhead doors, 18' ceilings, and bonus storage mezzanine space, this property is ideal for a range of industrial uses under General Industrial Zoning. Conveniently located just off Parkland Highway and within 10 minutes of Anthony Henday Freeway, it offers exceptional accessibility and connectivity. Whether for manufacturing, distribution, or storage needs, seize the chance to elevate your business operations in this strategically positioned space.