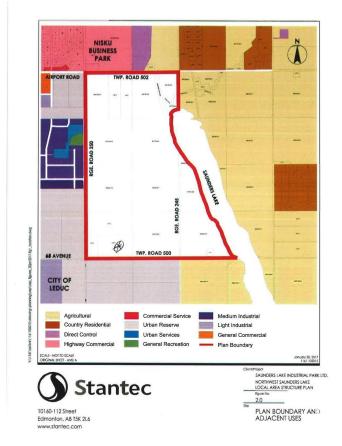

## \$3,890,000

0 Bedroom, 0.00 Bathroom, Rural on 59.80 Acres

None, Rural Leduc County, AB

APP 59.8 ACRES(MORE OR LESS).LOCATED ON 65 AVE BETWEEN RR 245 AND 250.PARCEL IS LOCATED IN LEDUC COUNTY AND HAS A GREAT POTENTIAL IN SAUNDERS LAKE AREA STRUCTURE PLAN.FUTURE PROPOSED ZONING IS MEDIUM INDUSTRIAL.

## **Additional Information**

Date Listed June 19th, 2024

Days on Market 424

Zoning Zone 80

DATA IS DEEMED RELIABLE BUT IS NOT GUARANTEED ACCURATE BY THE REALTORS® ASSOCIATION OF EDMONTON. COPYRIGHT 2025 BY THE REALTORS® ASSOCIATION OF EDMONTON. ALL RIGHTS RESERVED. Trademarks are owned or controlled by the Canadian Real Estate Association (CREA) and identify real estate professionals who are members of CREA (REALTOR®, REALTORS®) and identify real trademarks are owned or controlled by the Canadian Real Estate Association (CREA) and identify real estate professionals who are members of CREA (REALTOR®, REALTORS®) and identify real estate professionals who are members of CREA (REALTOR®, REALTORS®) and identify real estate professionals who are members of CREA (REALTOR®).