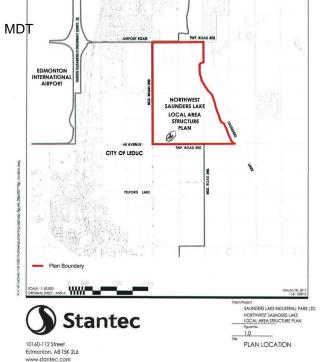

## \$3,890,000

0 Bedroom, 0.00 Bathroom, Rural on 59.80 Acres

None, Rural Leduc County, AB

APP 59.8 ACRES(MORE OR LESS).LOCATED ON 65 AVE BETWEEN RR 245 AND 250.PARCEL IS LOCATED IN LEDUC COUNTY AND HAS A GREAT POTENTIAL IN SAUNDERS LAKE AREA STRUCTURE PLAN.FUTURE PROPOSED ZONING IS MEDIUM INDUSTRIAL.

# **Community Information**

Address

65 Ave Rr 245&250

Area

**Rural Leduc County** 

Subdivision

None

City