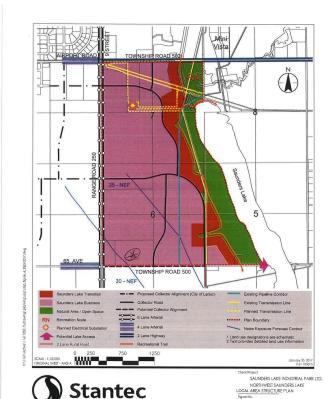

## \$3,890,000

0 Bedroom, 0.00 Bathroom, Rural on 59.80 Acres

None, Rural Leduc County, AB

APP 59.8 ACRES(MORE OR LESS).LOCATED ON 65 AVE BETWEEN RR 245 AND 250.PARCEL IS LOCATED IN LEDUC COUNTY AND HAS A GREAT POTENTIAL IN SAUNDERS LAKE AREA STRUCTURE PLAN.FUTURE PROPOSED ZONING IS MEDIUM INDUSTRIAL.

## **Additional Information**

Date Listed June 19th, 2024

Days on Market 424

Zoning Zone 80

DATA IS DEEMED RELIABLE BUT IS NOT GUARANTEED ACCURATE BY THE REALTORS® ASSOCIATION OF EDMONTON. COPYRIGHT 2025 BY THE REALTORS® ASSOCIATION OF EDMONTON. ALL RIGHTS RESERVED. Trademarks are owned or controlled by the Canadian Real Estate Association (CREA) and identify real estate professionals who are members of CREA (REALTOR®, REALTORS®) and identify real trademarks are owned or controlled by the Canadian Real Estate Association (CREA) and identify real estate professionals who are members of CREA (REALTOR®, REALTORS®) and identify real estate professionals who are members of CREA (REALTOR®, REALTORS®) and identify real estate professionals who are members of CREA (REALTOR®).