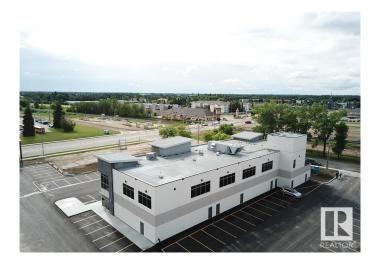

#### \$0

0 Bedroom, 0.00 Bathroom, Office on 0.00 Acres

None, Stony Plain, AB

Welcome to Summit Professional Centre- a cutting-edge professional and medical facility! Located along Stony Plain's bustling 48 Street/Hwy 779, this building boasts prime visibility with a traffic flow averaging over 15,300 vehicles daily. This second-floor unit is approximately 1,650 square feet, offering abundant natural light from north and west-facing windows, making it an ideal office space. Building features include: LED lighting, fiber optics in each unit, glazed/tinted windows, central heat & A/C, an impressive, modern common area and an elevator. Outside you will find ample parking with a variety of signage options and attractive, quality exterior finishes. Nearby amenities include Freson Bros., TD Canada Trust, Servus Credit Union, Esso, Rexall, Co-Op Home and Grocery/Gas as well as several restaurants. BUILD-OUT FINANCING O.A.C. Zoned C2 Corridor Commercial. Potential to combine units for a total of 3,000 +/- square feet.