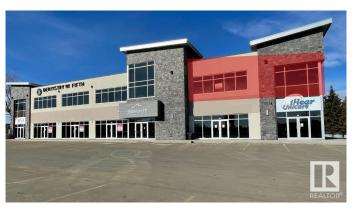

#### \$0

0 Bedroom, 0.00 Bathroom, Office on 0.00 Acres

None, Stony Plain, AB

Welcome to Summit Professional Centre- a cutting-edge professional and medical facility! Located along Stony Plain's bustling 48 Street/Hwy 779, this building boasts prime visibility with a traffic flow averaging over 15,300 vehicles daily. This second-floor unit is approximately 1,650 square feet, offering abundant natural light from north and west-facing windows, making it an ideal office space. Building features include: LED lighting, fiber optics in each unit, glazed/tinted windows, central heat & A/C, an impressive, modern common area and an elevator. Outside you will find ample parking with a variety of signage options and attractive, quality exterior finishes. Nearby amenities include Freson Bros., TD Canada Trust, Servus Credit Union, Esso, Rexall, Co-Op Home and Grocery/Gas as well as several restaurants. BUILD-OUT FINANCING O.A.C. Zoned C2 Corridor Commercial. Potential to combine units for a total of 3,000 +/- square feet.