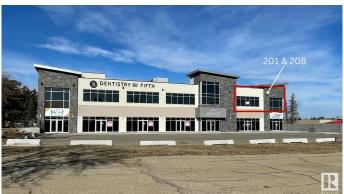

#### \$0

0 Bedroom, 0.00 Bathroom, Office on 0.00 Acres

None, Stony Plain, AB

Welcome to Summit Professional Centre- a cutting-edge professional and medical facility! Located along Stony Plain's bustling 48 Street/Hwy 779, this building boasts prime visibility with a traffic flow averaging over 15,300 vehicles daily. This second-floor unit is approximately 1,650 square feet, offering abundant natural light from north and west-facing windows, making it an ideal office space. Building features include: LED lighting, fiber optics in each unit, glazed/tinted windows, central heat & A/C, an impressive, modern common area and an elevator. Outside you will find ample parking with a variety of signage options and attractive, quality exterior finishes. Nearby amenities include Freson Bros., TD Canada Trust, Servus Credit Union, Esso, Rexall, Co-Op Home and Grocery/Gas as well as several restaurants. BUILD-OUT FINANCING O.A.C. Zoned C2 Corridor Commercial. Potential to combine units for a total of 3,000 +/- square feet.