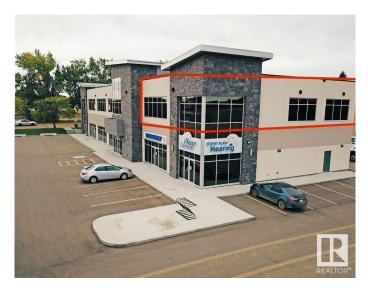

## \$0

0 Bedroom, 0.00 Bathroom, Office on 0.00 Acres

None, Stony Plain, AB

Welcome to Summit Professional Centre- a cutting-edge professional and medical facility! Located along Stony Plain's bustling 48 Street/Hwy 779, this building boasts prime visibility with a traffic flow averaging over 15,300 vehicles daily. This second-floor unit is approximately 1,350 square feet, offering abundant natural light from north and west-facing windows, making it an ideal office space. Building features include: LED lighting, fiber optics in each unit, glazed/tinted windows, central heat & A/C, an impressive, modern common area and an elevator. Outside you will find ample parking with a variety of signage options and attractive, quality exterior finishes. Nearby amenities include Freson Bros., TD Canada Trust, Servus Credit Union, Esso, Rexall, Co-Op Home and Grocery/Gas as well as several restaurants. BUILD-OUT FINANCING O.A.C. Zoned C2 Corridor Commercial. Potential to combine units for a total of 3,000 +/- square feet.