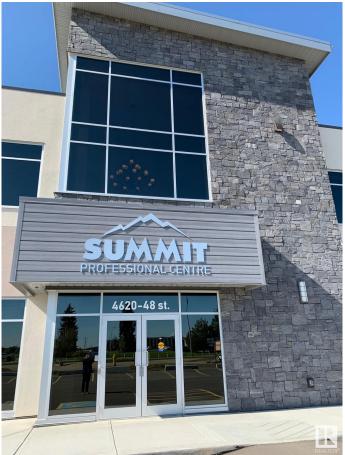

## \$0

0 Bedroom, 0.00 Bathroom, Office on 0.00 Acres

None, Stony Plain, AB

Welcome to Summit Professional Centre- a cutting-edge professional and medical facility! Located along Stony Plain's bustling 48 Street/Hwy 779, this building boasts prime visibility with a traffic flow averaging over 15,300 vehicles daily. This second-floor unit is approximately 1,350 square feet, offering abundant natural light from north and west-facing windows, making it an ideal office space. Building features include: LED lighting, fiber optics in each unit, glazed/tinted windows, central heat & A/C, an impressive, modern common area and an elevator. Outside you will find ample parking with a variety of signage options and attractive, quality exterior finishes. Nearby amenities include Freson Bros., TD Canada Trust, Servus Credit Union, Esso, Rexall, Co-Op Home and Grocery/Gas as well as several restaurants. BUILD-OUT FINANCING O.A.C. Zoned C2 Corridor Commercial. Potential to combine units for a total of 3,000 +/- square feet.