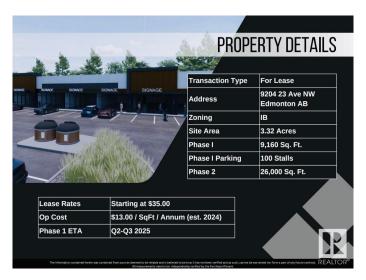

#### \$0

0 Bedroom, 0.00 Bathroom, Retail on 0.00 Acres

Parsons Industrial, Edmonton, AB

Welcome to District 23, Anchored by the renowned Starbucks Coffee, Daycare & Pizza this dynamic plaza offers a prime location, ensuring high foot traffic and visibility for businesses. With Starbucks as the cornerstone, District 23 invites a diverse mix of tenants to join this retail haven, catering to various businesses. Currently Phase 1 – only 3 units remaining, 1235 SQFT each plus offering ample space for your business. Embrace the opportunity to be part of this thriving retail landscape, where every storefront contributes to a vibrant tapestry of offerings. COMING Q1/2026

### **Essential Information**

MLS® # E4385472

Bathrooms 0.00
Acres 0.00
Year Built 2024
Type Retail

Status Active

## **Community Information**

Address 9204 23 Avenue

Area Edmonton

Subdivision Parsons Industrial

City Edmonton
County ALBERTA

Province AB

Postal Code T6N 1H9

### **Additional Information**

Date Listed May 3rd, 2024

Days on Market 483

Zoning Zone 41

DATA IS DEEMED RELIABLE BUT IS NOT GUARANTEED ACCURATE BY THE REALTORS® ASSOCIATION OF EDMONTON. COPYRIGHT 2025 BY THE REALTORS® ASSOCIATION OF EDMONTON. ALL RIGHTS RESERVED.Trademarks are owned or controlled by the Canadian Real Estate Association (CREA) and identify real estate professionals who are members of CREA (REALTOR®, REALTORS®) and/or the quality of services they provide (MLS®, Multiple Listing Service®)