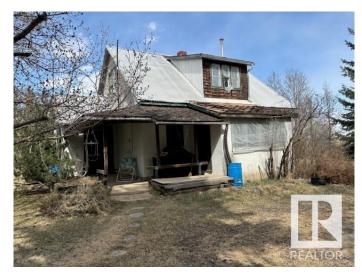

# \$1,120,000

1 Bedroom, 1.00 Bathroom, 1,263 sqft Rural on 160.00 Acres

None, Rural Leduc County, AB

Great investment property 160 acres located at 48258 Rr 255, 3 miles south of Green Park Road on RR255 in Leduc County. Lands are being farmed and rented to the farmer. Older home 1 and half storey on these land, Two bedrooms,3 pc bath. Needs lots work, rented. Only six miles south of city of Leduc and 1 and half miles of QE.

Built in 1940

# **Essential Information**

MLS® # E4384596 Price \$1,120,000

Bedrooms 1

Bathrooms 1.00

Full Baths 1

Square Footage 1,263
Acres 160.00
Year Built 1940
Type Rural

Sub-Type Detached Single Family

Style 1 and Half Storey

# **Exterior**

Exterior Wood
Exterior Features Fenced

Lot Description 6,969,600 sqft

Construction Wood

Foundation Concrete Perimeter