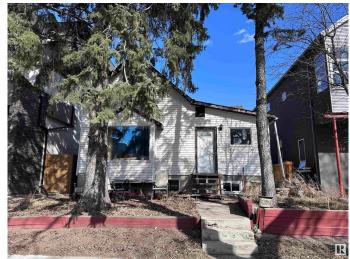

# \$499,900 - 9621 101 Street, Edmonton

MLS® #E4383383

# \$499,900

4 Bedroom, 3.00 Bathroom, 1,260 sqft Single Family on 0.00 Acres

Rossdale, Edmonton, AB

Infill lot in the desirable neighborhood of Rossdale with view of Legislature Building. Could be renovated to maintain a livable home. Has Jacuzzi and Sauna. Available for quick possession. Zoned for infills, and can accommodate a duplex or front to back 4-plex.

Built in 1910