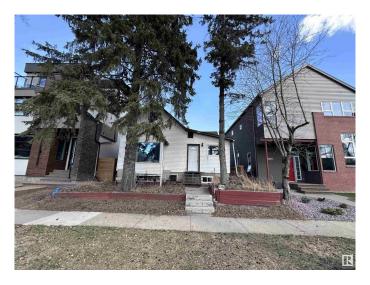

# \$499,900 - 9621 101 Street, Edmonton

MLS® #E4383383

# \$499,900

4 Bedroom, 3.00 Bathroom, 1,260 sqft Single Family on 0.00 Acres

Rossdale, Edmonton, AB

Infill lot in the desirable neighborhood of Rossdale with view of Legislature Building. Could be renovated to maintain a livable home. Has Jacuzzi and Sauna. Available for quick possession. Zoned for infills, and can accommodate a duplex or front to back 4-plex.

Built in 1910