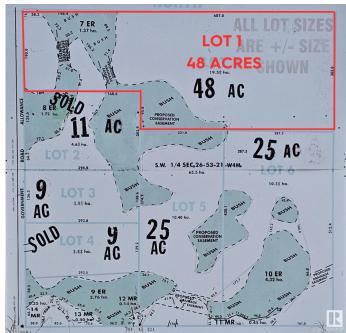

### \$550,000

0 Bedroom, 0.00 Bathroom, Rural on 48.00 Acres

None, Rural Strathcona County, AB

Welcome Home! Make your dream a reality on these quiet lots and build your dream home. ONE LOT LEFT!!!! 48 Acre Lot Located on: Paved roads in Strathcona County on the corner of TWP RD 534 & RGE RD 212 15 minutes to Sherwood Park and Fort Saskatchewan Easy driving distance to the Heartland projects Additional perks include: Lots of space for a shop Extra wide driveways WIFI Power to ALL lots Gas to the property line Bring your horses, enjoy nature and the peace and quiet!