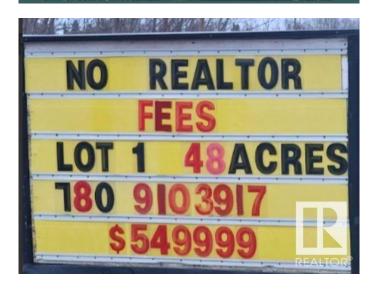

## \$550,000

0 Bedroom, 0.00 Bathroom, Rural on 48.00 Acres

None, Rural Strathcona County, AB

Welcome Home! Make your dream a reality on these quiet lots and build your dream home. ONE LOT LEFT!!!! 48 Acre Lot Located on: Paved roads in Strathcona County on the corner of TWP RD 534 & RGE RD 212 15 minutes to Sherwood Park and Fort Saskatchewan Easy driving distance to the Heartland projects Additional perks include: Lots of space for a shop Extra wide driveways WIFI Power to ALL lots Gas to the property line Bring your horses, enjoy nature and the peace and quiet!

### **Essential Information**

MLS® # E4381247 Price \$550,000

Bathrooms 0.00
Acres 48.00
Type Rural

Sub-Type Vacant Lot/Land

Status Active