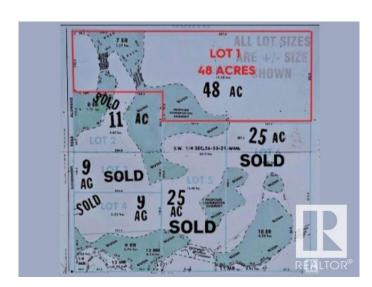

## \$550,000

0 Bedroom, 0.00 Bathroom, Rural on 48.00 Acres

None, Rural Strathcona County, AB

Welcome Home! Make your dream a reality on these quiet lots and build your dream home. ONE LOT LEFT!!!! 48 Acre Lot Located on: Paved roads in Strathcona County on the corner of TWP RD 534 & RGE RD 212 15 minutes to Sherwood Park and Fort Saskatchewan Easy driving distance to the Heartland projects Additional perks include: Lots of space for a shop Extra wide driveways WIFI Power to ALL lots Gas to the property line Bring your horses, enjoy nature and the peace and quiet!

### **Essential Information**

MLS® # E4381247 Price \$550,000

Bathrooms 0.00
Acres 48.00
Type Rural

Sub-Type Vacant Lot/Land

Status Active