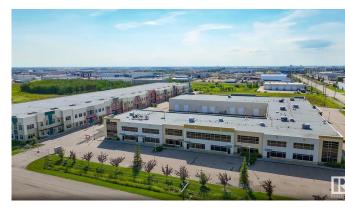

#### \$0

0 Bedroom, 0.00 Bathroom, Office on 0.00 Acres

Leduc Industrial Park, Leduc, AB

UNDER NEW OWNERSHIP. Construction -Tilt Up Concrete. Excellent curb appeal and campus style office amenities. Ability to customize interior-build out to suit operator needs. New ownership with plans in place to complete \$3M+ in site work. Strategically located fronting Airport Road, the two properties are situated just east of the QEII providing direct global freight and passenger reach via the Edmonton International Airport ( $\hat{a} \in \mathbb{C} EIA \hat{a} \in \bullet$ ), highway systems and rail infrastructure. Building A: 796 sq.ft. to 15,452 sq.ft. $\hat{A} \pm$  of office build out

## Exterior

| Exterior     | Concrete |
|--------------|----------|
| Construction | Concrete |