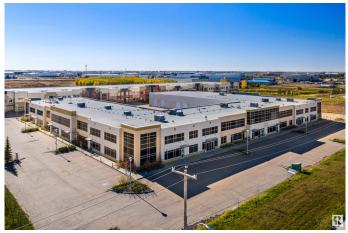

#### \$0

0 Bedroom, 0.00 Bathroom, Office on 0.00 Acres

Leduc Industrial Park, Leduc, AB

UNDER NEW OWNERSHIP. Construction -Tilt Up Concrete. Excellent curb appeal and campus style office amenities. Ability to customize interior-build out to suit operator needs. New ownership with plans in place to complete \$3M+ in site work. Strategically located fronting Airport Road, the two properties are situated just east of the QEII providing direct global freight and passenger reach via the Edmonton International Airport ( $\hat{a} \in \mathbb{C} EIA \hat{a} \in \bullet$ ), highway systems and rail infrastructure. Building A: 796 sq.ft. to 15,452 sq.ft. $\hat{A} \pm$  of office build out

## Exterior

| Exterior     | Concrete |
|--------------|----------|
| Construction | Concrete |