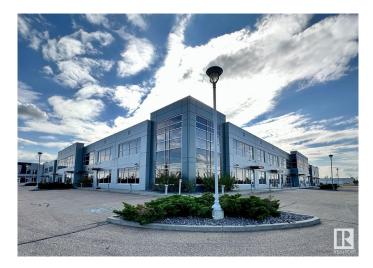

#### \$0

0 Bedroom, 0.00 Bathroom, Office on 0.00 Acres

Leduc Industrial Park, Leduc, AB

UNDER NEW OWNERSHIP. Construction -Tilt Up Concrete. Excellent curb appeal and campus style office amenities. Ability to customize interior-build out to suit operator needs. New ownership with plans in place to complete \$3M+ in site work. Strategically located fronting Airport Road, the two properties are situated just east of the QEII providing direct global freight and passenger reach via the Edmonton International Airport ( $\hat{a} \in \mathbb{C} EIA \hat{a} \in \bullet$ ), highway systems and rail infrastructure. Building A: 796 sq.ft. to 15,452 sq.ft. $\hat{A} \pm$  of office build out

## Exterior

| Exterior     | Concrete |
|--------------|----------|
| Construction | Concrete |