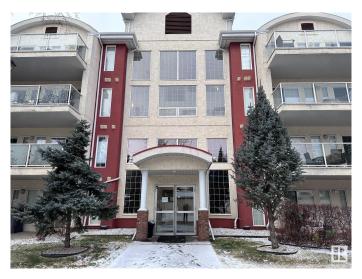

# \$212,000

2 Bedroom, 1.00 Bathroom, 864 sqft Condo / Townhouse on 0.00 Acres

Westmount, Edmonton, AB

Welcome to Glenora Mansion. This fully furnished condo unit located on the main floor with two bedrooms, one bathroom is move-in ready. Newly painted walls, laminated flooring with ensuite washer and dryer and corner gas fireplace. Includes one surface covered car parking space. Amenities include an exercise room, underground carwash and ample visitor parking area. Conveniently located near the Grant McEwan University, Brewery Shopping District and Manchester Square, this unit will impress you.

# **Amenities**

County

Air Conditioner, Car Wash, Exercise Room, Intercom, Parking-Visitor, **Amenities** 

Patio, Security Door

Parking Spaces 1

Stall **Parking** 